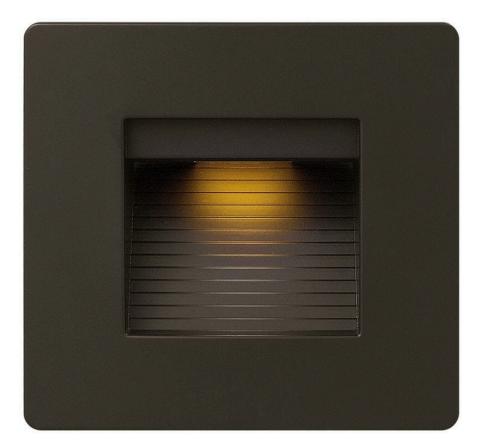

## LUNA LED STEP 120V

LUNA STEP LIGHT 120V HORIZONTAL DOUBLE GANG

## 58506BZ

The Luna step light is the perfect addition to any interior or exterior lighting plan and complements the Hinkley Luna outdoor lantern collection. A contemporary styled radius front die cast faceplate is included. The Luna step light is compatible with any decorator style faceplate and is easily retrofitted to any gang/receptacle location.

## HINKLEY

FINISH: Bronze WIDTH: 4.8" HEIGHT: 4.5" DEPTH: 2.3" LIGHT SOURCE: Integrated LED WATTAGE: 4w LED \*Included

HINKLEY 33000 Pin Oak Parkway Avon Lake, OH 44012 PHONE: (440) 653-5500 Toll Free: 1 (800) 446-5539 hinkley.com