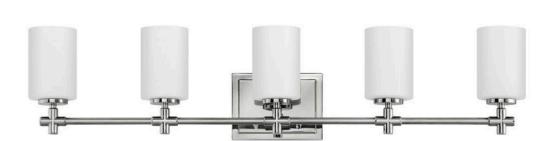

## **LAUREL**

**FIVE LIGHT VANITY** 

## 57555PN

Laurel's appealing form combines both traditional and transitional design elements. This collection is available in Polished Nickel or Brushed Nickel, and features etched opal glass shades and medium base lamping. Chic details, such as a precision die-cast cross reminiscent of a timeless faucet handle, and a cast stepped back plate, convey a lasting elegance.

**FINISH**: Polished Nickel **GLASS**: Etched Opal

**WIDTH**: 35.8" **HEIGHT**: 8"

LIGHT SOURCE: LED Lamp, Socket

WATTAGE: 5-100w Incan. OR 5-17w Med. LED

**HINKLEY** 33000 Pin Oak Parkway Avon Lake, OH 44012 **PHONE: (440) 653-5500** Toll Free: 1 (800) 446-5539 hinkley.com