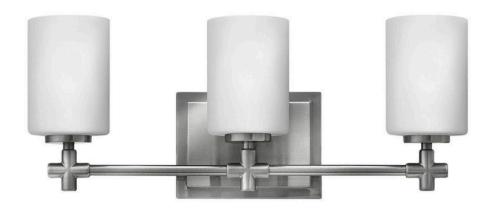

## **LAUREL**

THREE LIGHT VANITY

## 57553BN

Laurel's appealing form combines both traditional and transitional design elements. This collection is available in Polished Nickel or Brushed Nickel, and features etched opal glass shades and medium base lamping. Chic details, such as a precision die-cast cross reminiscent of a timeless faucet handle, and a cast stepped back plate, convey a lasting elegance.

**FINISH**: Brushed Nickel **GLASS**: Etched Opal

**WIDTH**: 19.5" **HEIGHT**: 8"

LIGHT SOURCE: LED Lamp, Socket

WATTAGE: 3-100w Incan. OR 3-17w Med. LED

**HINKLEY** 33000 Pin Oak Parkway Avon Lake, OH 44012 **PHONE: (440) 653-5500** Toll Free: 1 (800) 446-5539 hinkley.com