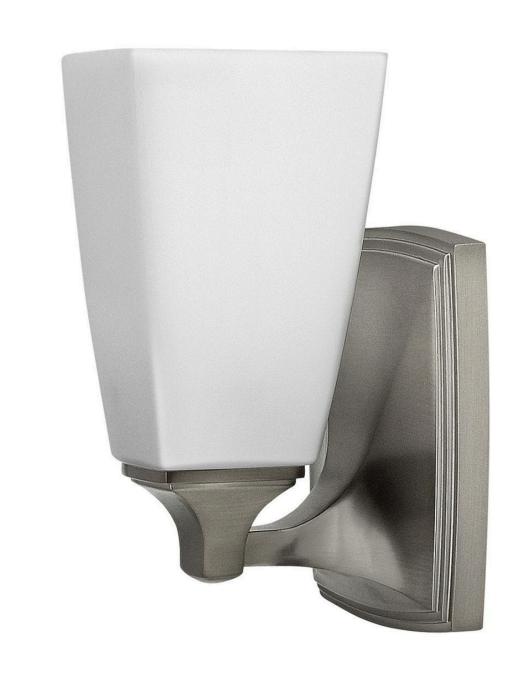

## **DARBY**

SINGLE LIGHT VANITY

## 53010BN

Darby's traditional flair will complement any décor with a precision die-cast zinc back plate, arm, cup and end caps in a flawless Brushed Caramel, Brushed Nickel or Polished Nickel finish. A thin reeded bar effortlessly balances tapered square etched opal shades for an alluring effect.

**FINISH**: Brushed Nickel **GLASS**: Etched Opal

**WIDTH**: 5.8" **HEIGHT**: 8.3"

LIGHT SOURCE: LED Lamp, Socket

WATTAGE: 1-100w Incan. OR 1-17w Med. LED

**HINKLEY** 33000 Pin Oak Parkway Avon Lake, OH 44012 **PHONE: (440) 653-5500** Toll Free: 1 (800) 446-5539 hinkley.com