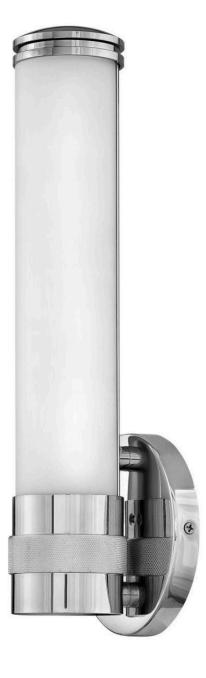

## REMI

SMALL LED SCONCE

## 5070CM

Remi's slim profile and sophisticated details seamlessly merge with LED technology to master both form and function. The etched white glass cylinder is finely detailed with precise, stepped end caps, and the cast knurled bracelet in luxe finish options is artfully crafted with vintage appeal. This chic, transitional design ensures Remi's ability to complement a wide variety of bath or interior spaces.

## HINKLEY

FINISH: Chrome GLASS: Etched White WIDTH: 4.8" HEIGHT: 14.3" LIGHT SOURCE: Integrated LED WATTAGE: 17w LED \*Included

HINKLEY 33000 Pin Oak Parkway Avon Lake, OH 44012 PHONE: (440) 653-5500 Toll Free: 1 (800) 446-5539 hinkley.com