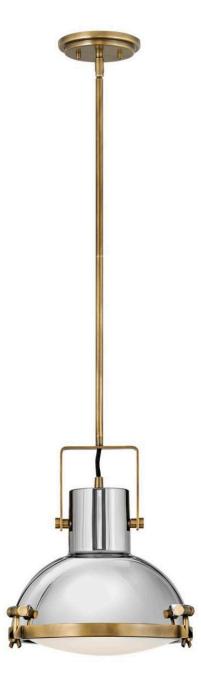

## NAUTIQUE

## MEDIUM PENDANT | 49067HB

Meshing function and style, the Nautique pendant is an industrial-meets-coastal inspired design. The single and dualfinish combinations like Heritage Brass, Heritage Brass with Polished Nickel and Polished Nickel with Gloss Black strikingly counterbalance its soft etched opal glass, while its functional construction offers a wingnut lockup for easy bulb changes. FINISH: Heritage Brass GLASS: Etched Opal WIDTH: 13" HEIGHT: 14.5" LIGHT SOURCE: Socket WATTAGE: 1-100w Med.