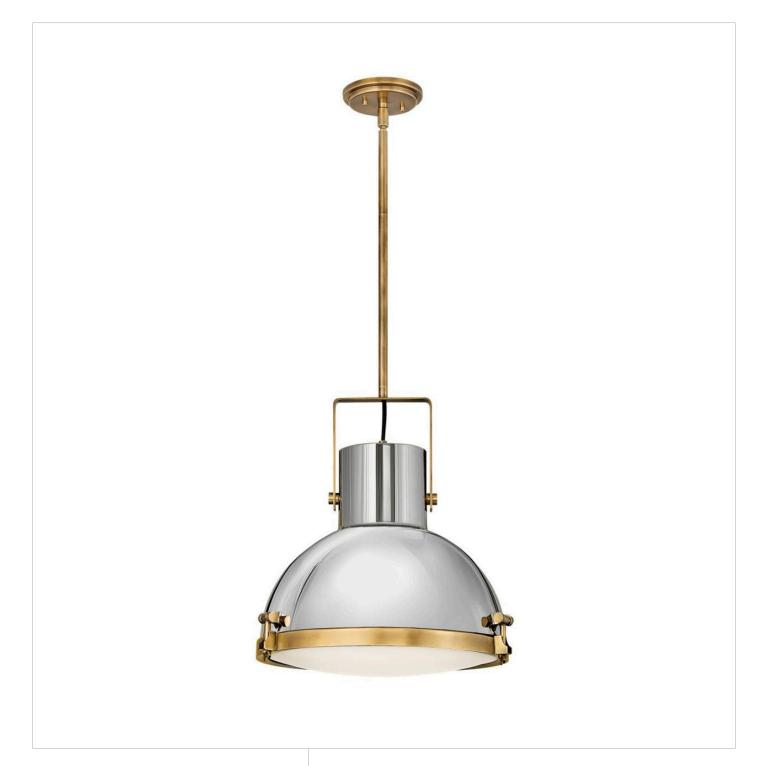

## LARGE PENDANT | 49065HB

Meshing function and style, the Nautique pendant is an industrial-meets-coastal inspired design. The single and dual-finish combinations like Heritage Brass, Heritage Brass with Polished Nickel and Polished Nickel with Gloss Black strikingly counterbalance its soft etched opal glass, while its functional construction offers a wingnut lockup for easy bulb changes.

**FINISH**: Heritage Brass **GLASS**: Etched Opal

**WIDTH**: 18" **HEIGHT**: 19"

LIGHT SOURCE: Socket WATTAGE: 1-100w Med.

HINKLEY 33000 Pin Oak Parkway Avon Lake, OH 44012 **PHONE: (440) 653-5500** Toll Free: 1 (800) 446-5539 hinkley.com