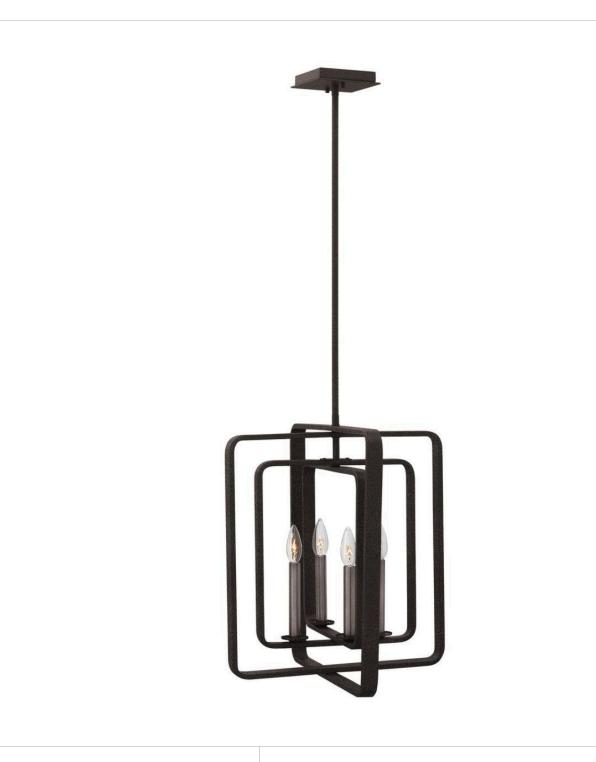

## **QUENTIN**

MEDIUM OPEN FRAME

## 4814DZ

Quentin is constructed of angular forms that create a striking geometric interplay. This stem-hung collection features intersecting rectangles in a bold Aged Zinc finish, forming a modern silhouette. Candle sleeves in Antique Nickel add a distinctively vintage feel that is both hip and historical.

 $\textbf{FINISH} : \mathsf{Aged} \ \mathsf{Zinc}$ 

WIDTH: 17"
HEIGHT: 19.8"
DEPTH: 17"

LIGHT SOURCE: Socket WATTAGE: 4-60w Cand.

HINKLEY 33000 Pin Oak Parkway Avon Lake, OH 44012 **PHONE: (440) 653-5500** Toll Free: 1 (800) 446-5539 hinkley.com