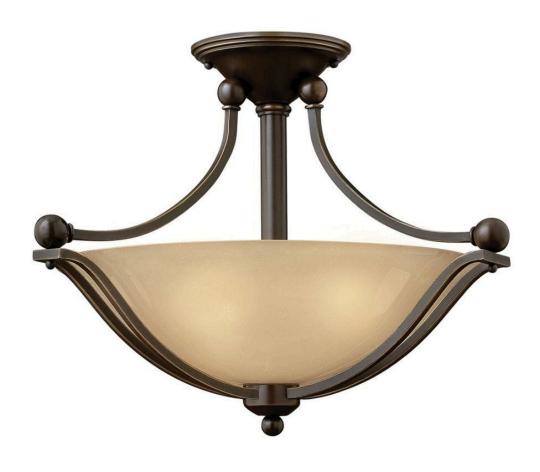

## 46510B-LED

The graceful lines of Bolla's sweeping double arms create a soft elegance while heavy cast spheres perched at the tips add to its innovative style. The strong proportions of the arms contrast with the subtle bell shaped glass, combining both traditional and modern details.

 $\textbf{FINISH} : Olde \ Bronze$ 

GLASS: Light Amber Seedy

WIDTH: 19.3"

**HEIGHT**: 14.3"

LIGHT SOURCE: Integrated LED WATTAGE: 32w LED \*Included

**HINKLEY** 33000 Pin Oak Parkway Avon Lake, OH 44012 **PHONE: (440) 653-5500** Toll Free: 1 (800) 446-5539 hinkley.com