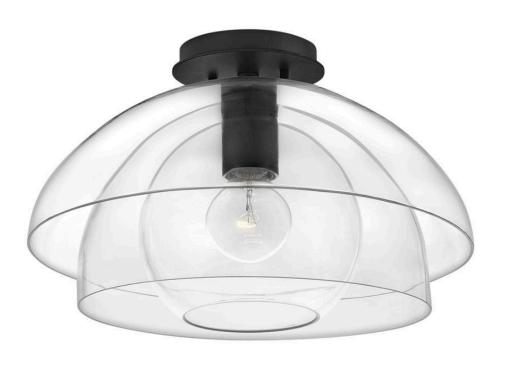

## **LOTUS**

MEDIUM CONVERTIBLE SEMI-FLUSH MOUNT

## 39061BLK

Lotus reveals itself in layers of three concentric clear glass shades nested together in a unique and alluring shape. A true shapeshifter, Lotus can be installed as a pendant or close to the ceiling. Available in either Heritage Brass or Black finish options, this transitional design grows even more glamorous when illuminated.

FINISH: Black\* GLASS: Clear WIDTH: 16" HEIGHT: 10.5"

LIGHT SOURCE: Socket WATTAGE: 1-100w Med.

HINKLEY 33000 Pin Oak Parkway Avon Lake, OH 44012 **PHONE: (440) 653-5500** Toll Free: 1 (800) 446-5539 hinkley.com