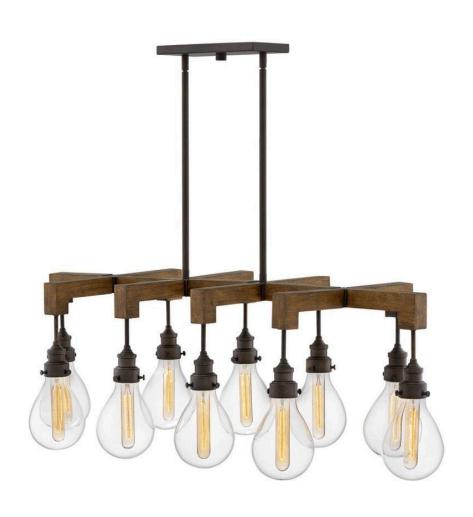

## **DENTON**

LARGE TEN LIGHT LINEAR

## 3269IN

Vintage warmth meets modern minimalism in the Denton collection. Offering a range of refined designs to choose from, Denton integrates industrial finishes with rustic wood accents. An over-scaled classic glass form pairs with T-style lamping to deliver a fresh take on modern-farmhouse style.

FINISH: Industrial Iron

GLASS: Clear WIDTH: 48.5" HEIGHT: 16.3" DEPTH: 20.3"

**LIGHT SOURCE**: Socket

WATTAGE: 10-60w Med. \*Included

**HINKLEY** 33000 Pin Oak Parkway Avon Lake, OH 44012 **PHONE: (440) 653-5500** Toll Free: 1 (800) 446-5539 hinkley.com