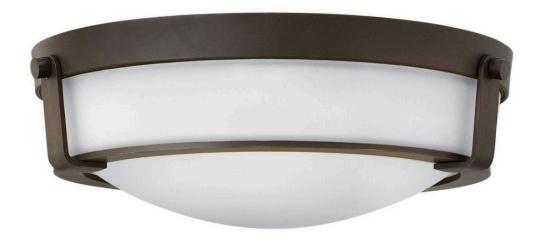

## 32250B-WH

Hathaway's striking design features a bold shade held in place by three intersecting, floating arms with unique forged uprights and ring detail for a modern style. Available in Heritage Brass with etched glass, Olde Bronze with etched glass, Olde Bronze with etched mber glass and Antique Nickel with etched glass.

FINISH: Olde Bronze with Etched White glass

GLASS: Etched WIDTH: 16" HEIGHT: 5.3"

**LIGHT SOURCE**: Socket **WATTAGE**: 3-60w Med.

HINKLEY 33000 Pin Oak Parkway Avon Lake, OH 44012 **PHONE: (440) 653-5500** Toll Free: 1 (800) 446-5539 hinkley.com