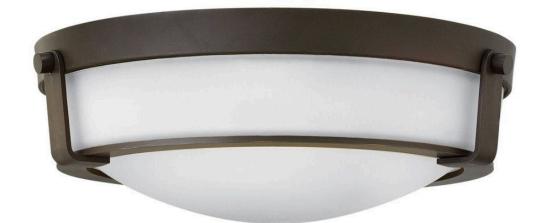

## HATHAWAY

MEDIUM FLUSH MOUNT

## 3225OB-WH-LED

Hathaway's striking design features a bold shade held in place by three intersecting, floating arms with unique forged uprights and ring detail for a modern style. Available in Heritage Brass with etched glass, Olde Bronze with etched glass, Olde Bronze with etched amber glass and Antique Nickel with etched glass. FINISH: Olde Bronze with Etched White glass GLASS: Etched WIDTH: 16" HEIGHT: 5.3" LIGHT SOURCE: Integrated LED WATTAGE: 32w LED \*Included