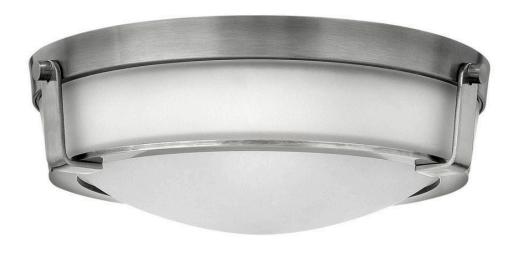

## 3225AN-LED

Hathaway's striking design features a bold shade held in place by three intersecting, floating arms with unique forged uprights and ring detail for a modern style. Available in Heritage Brass with etched glass, Olde Bronze with etched glass, Olde Bronze with etched mber glass and Antique Nickel with etched glass.

FINISH: Antique Nickel

GLASS: Etched WIDTH: 16" HEIGHT: 5.3"

LIGHT SOURCE: Integrated LED WATTAGE: 32w LED \*Included

**HINKLEY** 33000 Pin Oak Parkway Avon Lake, OH 44012 **PHONE: (440) 653-5500** Toll Free: 1 (800) 446-5539 hinkley.com