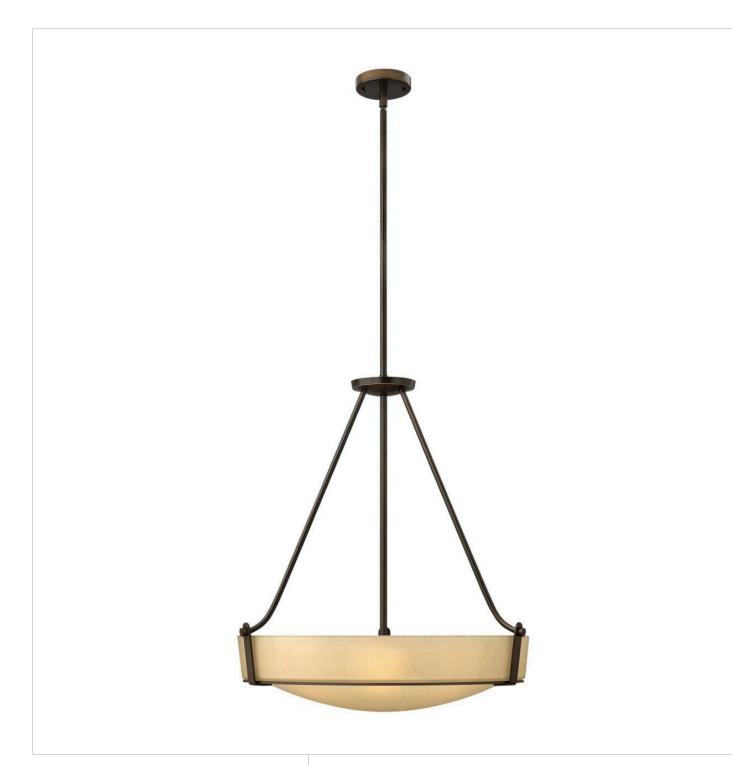

## LARGE PENDANT | 32240B-LED

Hathaway's striking design features a bold shade held in place by three intersecting, floating arms with unique forged uprights and ring detail for a modern style. Available in Heritage Brass with etched glass, Olde Bronze with etched glass, Olde Bronze with etched amber glass and Antique Nickel with etched glass. FINISH: Olde Bronze GLASS: Etched Amber WIDTH: 26.8" HEIGHT: 29.3" LIGHT SOURCE: Integrated LED WATTAGE: 64w LED \*Included