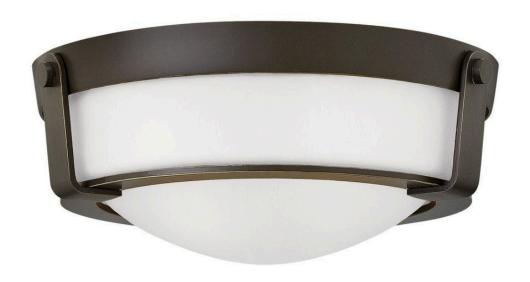

## 32230B-WH-LED

Hathaway's striking design features a bold shade held in place by three intersecting, floating arms with unique forged uprights and ring detail for a modern style. Available in Heritage Brass with etched glass, Olde Bronze with etched glass, Olde Bronze with etched mber glass and Antique Nickel with etched glass.

FINISH: Olde Bronze with Etched White glass

GLASS: Etched WIDTH: 13" HEIGHT: 4.5"

LIGHT SOURCE: Integrated LED WATTAGE: 16w LED \*Included

**HINKLEY** 33000 Pin Oak Parkway Avon Lake, OH 44012 **PHONE: (440) 653-5500** Toll Free: 1 (800) 446-5539 hinkley.com