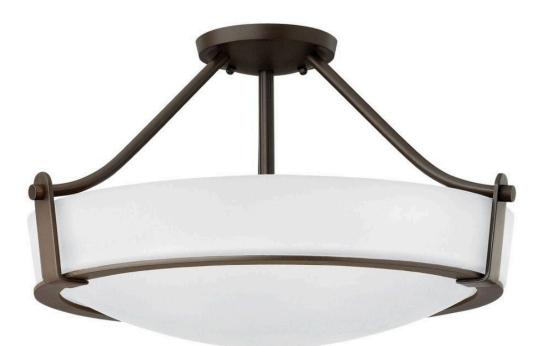

## 32210B-WH

Hathaway's striking design features a bold shade held in place by three intersecting, floating arms with unique forged uprights and ring detail for a modern style. Available in Heritage Brass with etched glass, Olde Bronze with etched glass, Olde Bronze with etched amber glass and Antique Nickel with etched glass. FINISH: Olde Bronze with Etched White glass GLASS: Etched WIDTH: 20.8" HEIGHT: 12.3" LIGHT SOURCE: Socket WATTAGE: 4-100w Med.