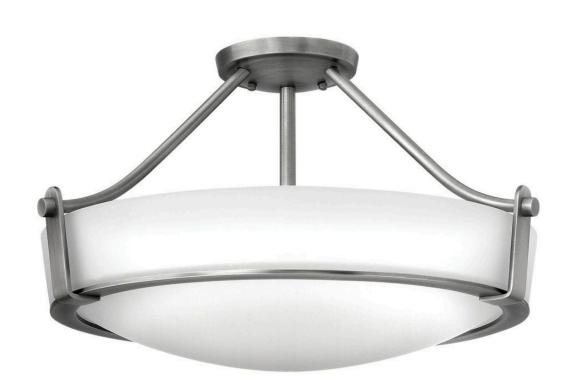

## 3221AN

Hathaway's striking design features a bold shade held in place by three intersecting, floating arms with unique forged uprights and ring detail for a modern style. Available in Heritage Brass with etched glass, Olde Bronze with etched glass, Olde Bronze with etched amber glass and Antique Nickel with etched glass. FINISH: Antique Nickel GLASS: Etched WIDTH: 20.8" HEIGHT: 12.3" LIGHT SOURCE: Socket WATTAGE: 4-100w Med.