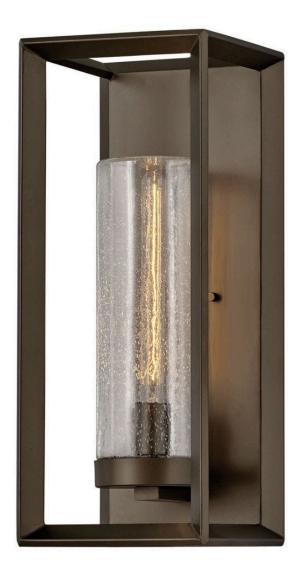

## **RHODES**

LARGE WALL MOUNT LANTERN

## 29309WB

Rhodes exudes warmth and a handsome appeal with a clean, transitional design and generous proportions.

Perfectly suited for either exterior or interior spaces, the Warm Bronze finish and clear seedy glass perfectly complement the robust framework. Vintage inspired filament bulbs are recommended to complement these designs.

FINISH: Warm Bronze
GLASS: Clear Seedy

WIDTH: 9" HEIGHT: 22"

LIGHT SOURCE: Socket WATTAGE: 1-100w Med.

**HINKLEY** 33000 Pin Oak Parkway Avon Lake, OH 44012 **PHONE: (440) 653-5500** Toll Free: 1 (800) 446-5539 hinkley.com