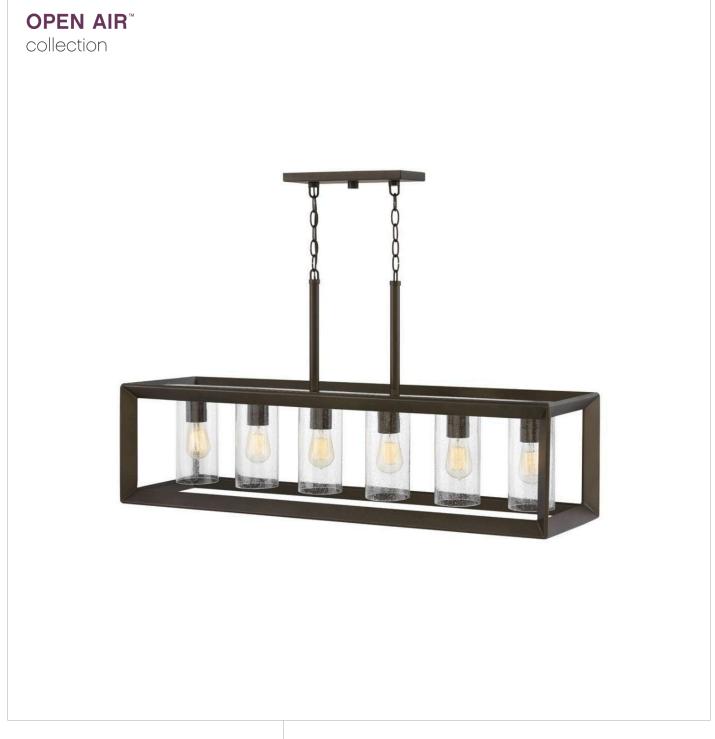

## 29306WB

Rhodes exudes warmth and a handsome appeal with a clean transitional design and generous proportions. Perfectly suited for either exterior or interior spaces, the Warm Bronze finish and clear seedy glass perfectly complement the robust framework. Vintage-inspired filament bulbs are recommended to complement these designs.

FINISH: Warm Bronze GLASS: Clear Seedy WIDTH: 42.3" HEIGHT: 21.3" DEPTH: 12" LIGHT SOURCE: Socket WATTAGE: 6-100w Med.