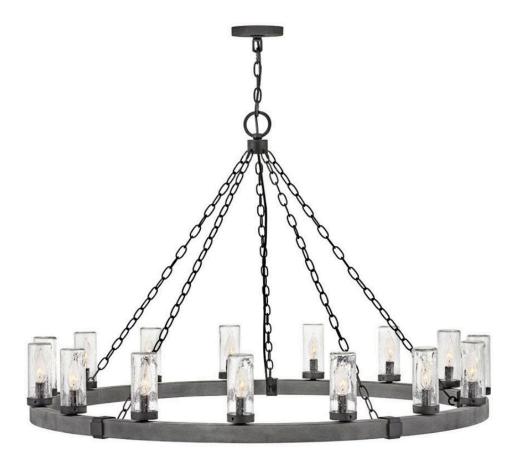

## 29209DZ

The fresh, rustic design of the Sawyer collection will inject any outdoor living experience with the warm, cozy ambiance of an indoor setting. Constructed with Hinkley's own anti-corrosion coating, Sawyer ensures maximum resiliency and performance in the elements.

FINISH: Aged Zinc
GLASS: Clear Seedy

**WIDTH**: 46" **HEIGHT**: 30.5"

**LIGHT SOURCE**: Socket **WATTAGE**: 15-60w Cand.

HINKLEY 33000 Pin Oak Parkway Avon Lake, OH 44012 **PHONE: (440) 653-5500** Toll Free: 1 (800) 446-5539 hinkley.com