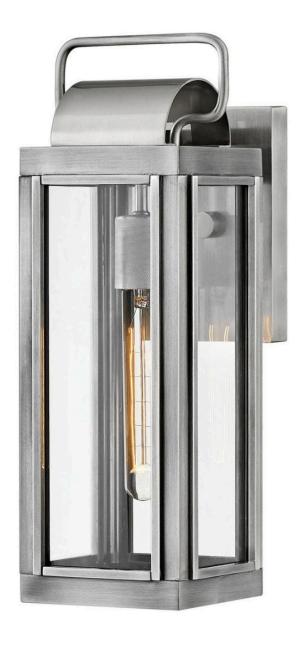

## 2840AL

Sag Harbor unites updated elements with time-tested details. A simple, clean cage in a Burnished Bronze or Antique Brushed Aluminum finish anchors a knurled brass socket to forge an unforgettable mixed metal look. Durable, aluminum construction combines with clear glass panels to create a beacon of enduring style.

FINISH: Antique Brushed Aluminum

GLASS: Clear WIDTH: 5.5" HEIGHT: 16.3"

LIGHT SOURCE: Socket WATTAGE: 1-100w Med.

**HINKLEY** 33000 Pin Oak Parkway Avon Lake, OH 44012 **PHONE: (440) 653-5500** Toll Free: 1 (800) 446-5539 hinkley.com