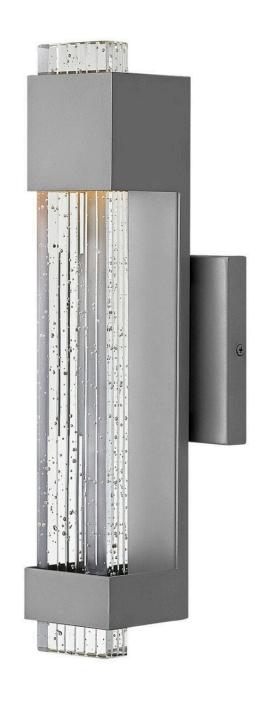

## **GLACIER**

SMALL WALL MOUNT LANTERN

## 2830TT

Glacier's impressive form merges industrial and contemporary design elements into a breath-taking silhouette. A substantial block of clear seedy glass with etched grooves brilliantly channels light from the high-performance LED, which is held in suspension by the powder-coated aluminum frame.

FINISH: Titanium

GLASS: Clear Seedy

**WIDTH**: 4.8"

**HEIGHT**: 15.5"

LIGHT SOURCE: Integrated LED WATTAGE: 12w LED \*Included

**HINKLEY** 33000 Pin Oak Parkway Avon Lake, OH 44012 **PHONE: (440) 653-5500** Toll Free: 1 (800) 446-5539 hinkley.com