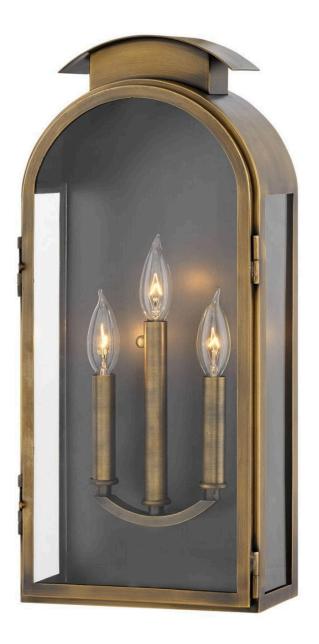

## **ROWLEY**

LARGE WALL MOUNT LANTERN

## 2525LS

A stunning, rounded silhouette and arched roof composed of solid brass make Rowley a design standout. Weaving elements of classic Americana and industrial flair into a chic design with timeless appeal, this style features generous panes of clear glass and a functional front door for ease of lamping. Pair with vintage filament bulbs to highlight the luxe Light Antique Brass finish.

FINISH: Light Antique Brass

GLASS: Clear WIDTH: 9.5" HEIGHT: 21"

LIGHT SOURCE: Socket WATTAGE: 3-60w Cand.

**HINKLEY** 33000 Pin Oak Parkway Avon Lake, OH 44012 **PHONE: (440) 653-5500** Toll Free: 1 (800) 446-5539 hinkley.com