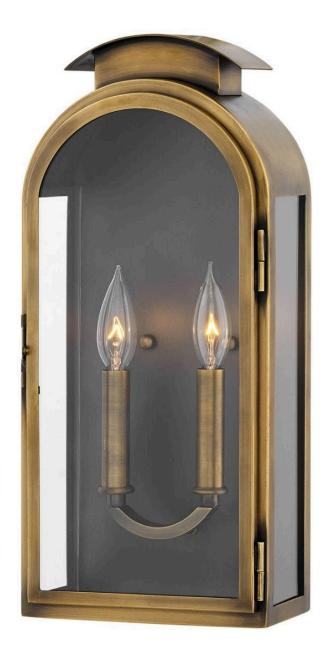

## **ROWLEY**

MEDIUM WALL MOUNT LANTERN

## 2524LS

A stunning, rounded silhouette and arched roof composed of solid brass make Rowley a design standout. Weaving elements of classic Americana and industrial flair into a chic design with timeless appeal, this style features generous panes of clear glass and a functional front door for ease of lamping. Pair with vintage filament bulbs to highlight the luxe Light Antique Brass finish.

FINISH: Light Antique Brass

GLASS: Clear WIDTH: 8.3" HEIGHT: 18"

LIGHT SOURCE: Socket WATTAGE: 2-60w Cand.

**HINKLEY** 33000 Pin Oak Parkway Avon Lake, OH 44012 **PHONE: (440) 653-5500** Toll Free: 1 (800) 446-5539 hinkley.com