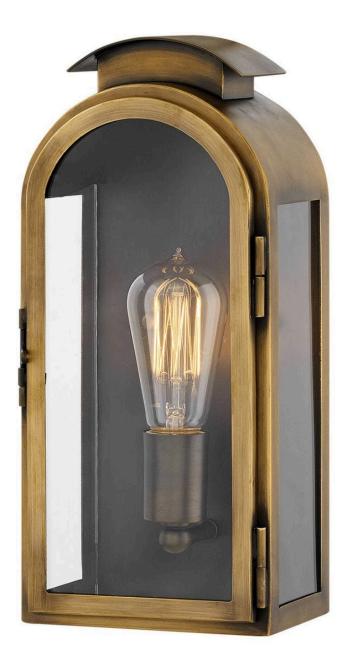

## **ROWLEY**

SMALL WALL MOUNT LANTERN

## 2520LS

A stunning, rounded silhouette and arched roof composed of solid brass make Rowley a design standout. Weaving elements of classic Americana and industrial flair into a chic design with timeless appeal, this style features generous panes of clear glass and a functional front door for ease of lamping. Pair with vintage filament bulbs to highlight the luxe Light Antique Brass finish.

FINISH: Light Antique Brass

GLASS: Clear WIDTH: 6" HEIGHT: 13.3"

**LIGHT SOURCE**: Socket **WATTAGE**: 1-75w Med.

**HINKLEY** 33000 Pin Oak Parkway Avon Lake, OH 44012 **PHONE: (440) 653-5500** Toll Free: 1 (800) 446-5539 hinkley.com