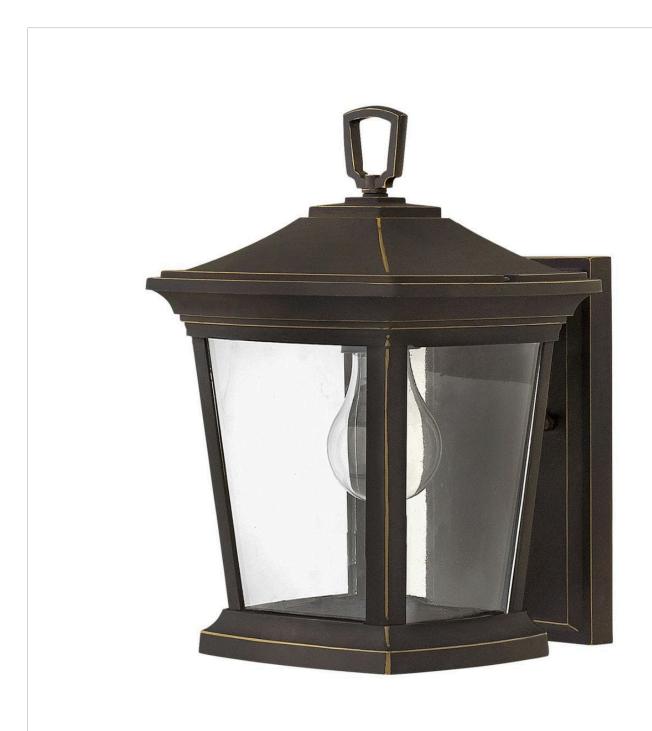

## **BROMLEY**

EXTRA SMALL WALL MOUNT LANTERN

## 2368OZ

Bromley's handsome silhouette features an updated traditional design that combines elegant and stately details. These dignified die-casted aluminum fixtures convey sophistication in a Oil Rubbed Bronze finish that complements any façade. Specialty touches such as a "Shepherd's Hook" decorative scrolled arm and multiple mounting points highlight Bromley's homage to tradition and quality.

FINISH: Oil Rubbed Bronze

GLASS: Clear WIDTH: 8" HEIGHT: 11.8"

LIGHT SOURCE: Socket WATTAGE: 1-100w Med.

HINKLEY 33000 Pin Oak Parkway Avon Lake, OH 44012 **PHONE: (440) 653-5500** Toll Free: 1 (800) 446-5539 hinkley.com