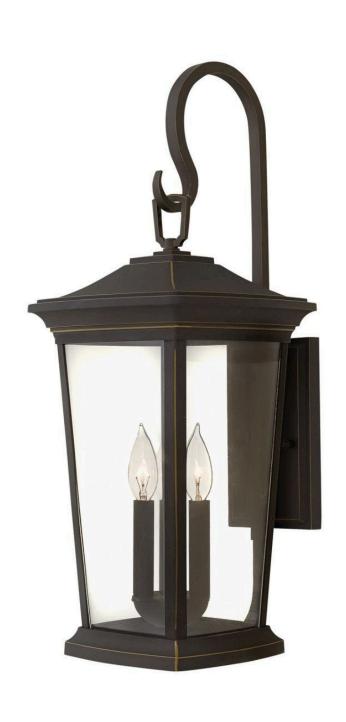

## **BROMLEY**

EXTRA LARGE WALL MOUNT LANTERN

## 2366OZ

Bromley's handsome silhouette features an updated traditional design that combines elegant and stately details. These dignified die-casted aluminum fixtures convey sophistication in a Oil Rubbed Bronze finish that complements any façade. Specialty touches such as a "Shepherd's Hook" decorative scrolled arm and multiple mounting points highlight Bromley's homage to tradition and quality.

FINISH: Oil Rubbed Bronze

GLASS: Clear WIDTH: 10" HEIGHT: 24.8"

**LIGHT SOURCE**: Socket **WATTAGE**: 3-60w Cand.

HINKLEY 33000 Pin Oak Parkway Avon Lake, OH 44012 **PHONE: (440) 653-5500** Toll Free: 1 (800) 446-5539 hinkley.com