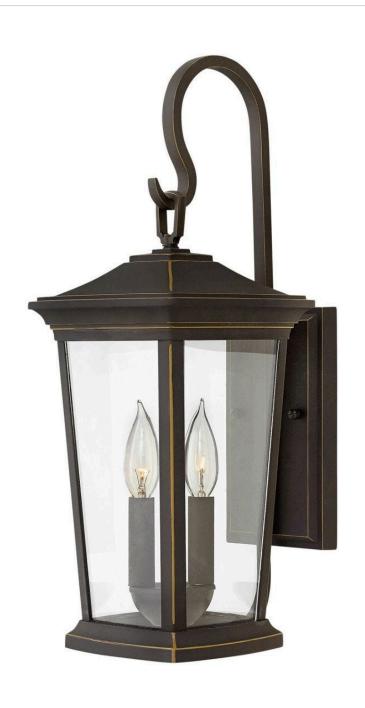

## **BROMLEY**

MEDIUM WALL MOUNT LANTERN

## 2364OZ

Bromley's handsome silhouette features an updated traditional design that combines elegant and stately details. These dignified die-casted aluminum fixtures convey sophistication in a Oil Rubbed Bronze finish that complements any façade. Specialty touches such as a "Shepherd's Hook" decorative scrolled arm and multiple mounting points highlight Bromley's homage to tradition and quality.

FINISH: Oil Rubbed Bronze

GLASS: Clear WIDTH: 8" HEIGHT: 20"

**LIGHT SOURCE**: Socket **WATTAGE**: 2-60w Cand.

HINKLEY 33000 Pin Oak Parkway Avon Lake, OH 44012 **PHONE: (440) 653-5500** Toll Free: 1 (800) 446-5539 hinkley.com