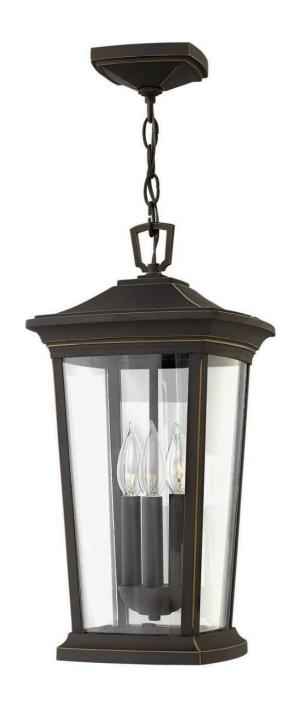

## **BROMLEY**

LARGE HANGING LANTERN

## 2362OZ

Bromley's handsome silhouette features an updated traditional design that combines elegant and stately details. These dignified die-casted aluminum fixtures convey sophistication in a Oil Rubbed Bronze finish that complements any façade. Specialty touches such as a "Shepherd's Hook" decorative scrolled arm and multiple mounting points highlight Bromley's homage to tradition and quality.

FINISH: Oil Rubbed Bronze

GLASS: Clear WIDTH: 10" HEIGHT: 19"

**LIGHT SOURCE**: Socket **WATTAGE**: 3-60w Cand.

HINKLEY 33000 Pin Oak Parkway Avon Lake, OH 44012 **PHONE: (440) 653-5500** Toll Free: 1 (800) 446-5539 hinkley.com