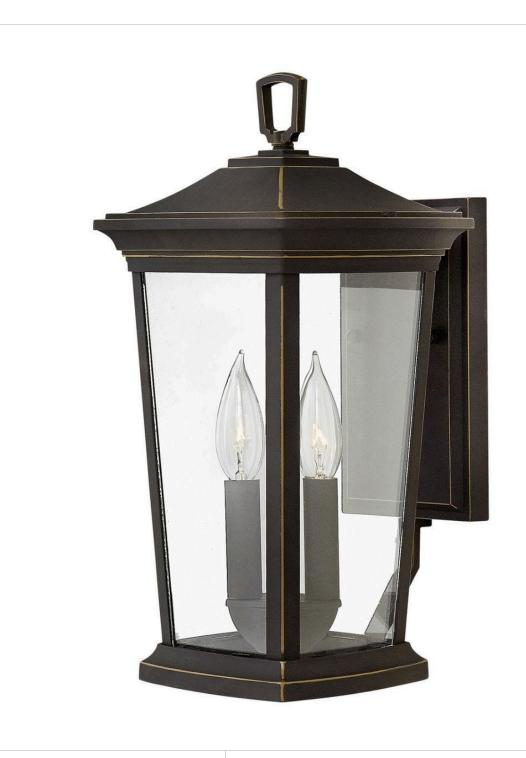

## **BROMLEY**

SMALL WALL MOUNT LANTERN

## 2360OZ

Bromley's handsome silhouette features an updated traditional design that combines elegant and stately details. These dignified die-casted aluminum fixtures convey sophistication in a Oil Rubbed Bronze finish that complements any façade. Specialty touches such as a "Shepherd's Hook" decorative scrolled arm and multiple mounting points highlight Bromley's homage to tradition and quality.

FINISH: Oil Rubbed Bronze

GLASS: Clear WIDTH: 8" HEIGHT: 15.5"

LIGHT SOURCE: Socket WATTAGE: 2-60w Cand.

HINKLEY 33000 Pin Oak Parkway Avon Lake, OH 44012 **PHONE: (440) 653-5500** Toll Free: 1 (800) 446-5539 hinkley.com