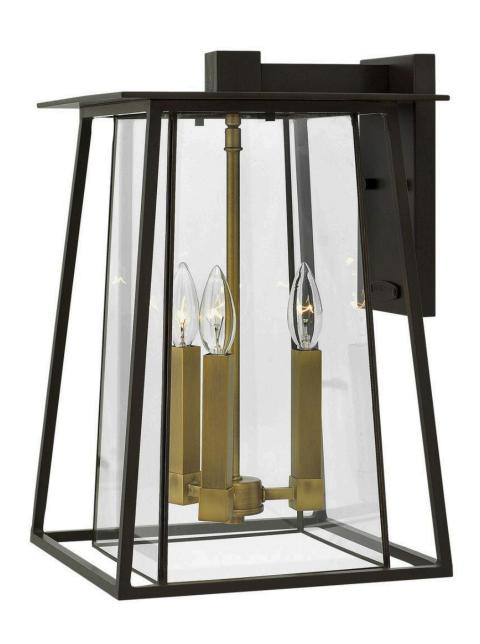

## **WALKER**

LARGE WALL MOUNT LANTERN

## 2105KZ

Walker has roots in the American West with its large scale, strong angular lines and no-nonsense style. The sturdy aluminum and brass construction features a two-tone finish of bold Buckeye Bronze and Heritage Brass, adding a transitional flair to its minimalist shape. A welded outer form frames an inner clear, bound glass shade. At home on the range, in a mountain cabin or creating a mid-century statement, this flexible style complements many façades.

**FINISH**: Buckeye Bronze **GLASS**: Bound Clear

**WIDTH**: 11.5" **HEIGHT**: 17.5"

LIGHT SOURCE: Socket WATTAGE: 3-60w Cand.

HINKLEY 33000 Pin Oak Parkway Avon Lake, OH 44012 **PHONE: (440) 653-5500** Toll Free: 1 (800) 446-5539 hinkley.com