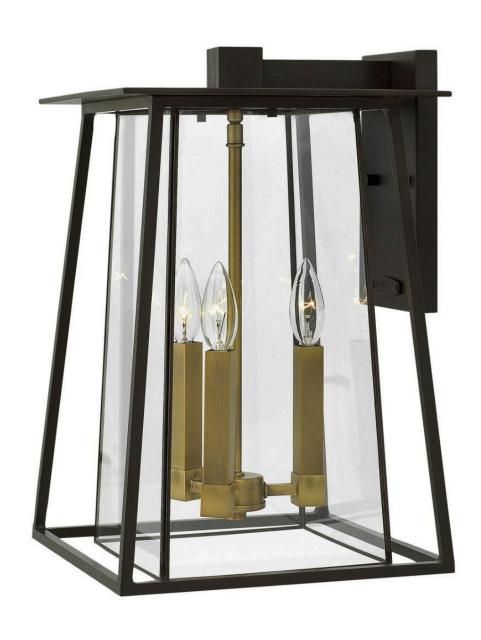

## **WALKER**

LARGE WALL MOUNT LANTERN

## 2105KZ-LL

Walker has roots in the American West with its large scale, strong angular lines and no-nonsense style. The sturdy aluminum and brass construction features a two-tone finish of bold Buckeye Bronze and Heritage Brass, adding a transitional flair to its minimalist shape. A welded outer form frames an inner clear, bound glass shade. At home on the range, in a mountain cabin or creating a mid-century statement, this flexible style complements many façades.

**FINISH**: Buckeye Bronze **GLASS**: Bound Clear

WIDTH: 11.5"

**HEIGHT**: 17.5"

LIGHT SOURCE: LED Lamp

WATTAGE: 3-4w Cand. LED \*Included

**HINKLEY** 33000 Pin Oak Parkway Avon Lake, OH 44012 **PHONE: (440) 653-5500** Toll Free: 1 (800) 446-5539 hinkley.com