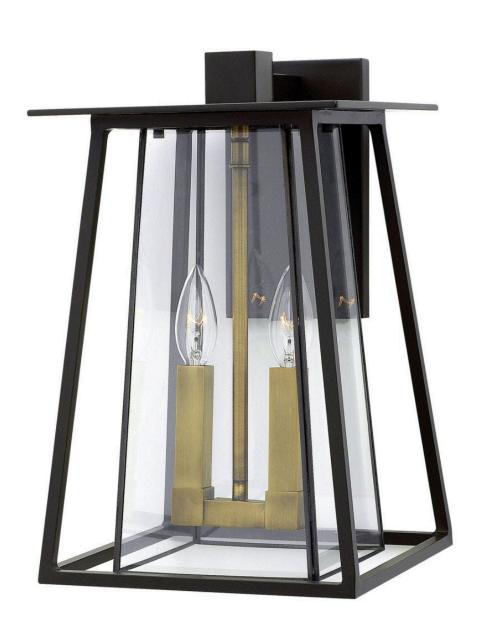

## **WALKER**

MEDIUM WALL MOUNT LANTERN

## 2104KZ-LL

Walker has roots in the American West with its large scale, strong angular lines and no-nonsense style. The sturdy aluminum and brass construction features a two-tone finish of bold Buckeye Bronze and Heritage Brass, adding a transitional flair to its minimalist shape. A welded outer form frames an inner clear, bound glass shade. At home on the range, in a mountain cabin or creating a mid-century statement, this flexible style complements many façades.

**FINISH**: Buckeye Bronze **GLASS**: Bound Clear

**WIDTH**: 9.5" **HEIGHT**: 15"

LIGHT SOURCE: LED Lamp

WATTAGE: 2-4w Cand. LED \*Included

**HINKLEY** 33000 Pin Oak Parkway Avon Lake, OH 44012 **PHONE: (440) 653-5500** Toll Free: 1 (800) 446-5539 hinkley.com