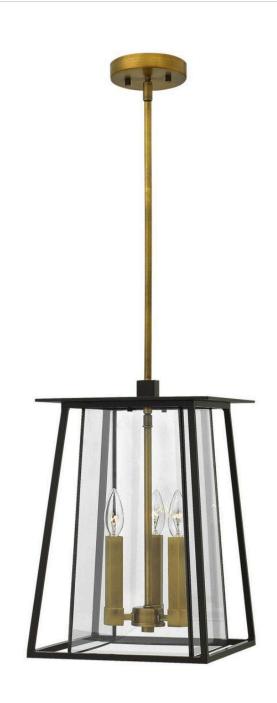

## **WALKER**

LARGE HANGING LANTERN

## 2102KZ-LL

Walker has roots in the American West with its large scale, strong angular lines and no-nonsense style. The sturdy aluminum and brass construction features a two-tone finish of bold Buckeye Bronze and Heritage Brass, adding a transitional flair to its minimalist shape. A welded outer form frames an inner clear, bound glass shade. At home on the range, in a mountain cabin or creating a mid-century statement, this flexible style complements many façades.

**FINISH**: Buckeye Bronze **GLASS**: Bound Clear

**WIDTH**: 11.5" **HEIGHT**: 17.3"

**LIGHT SOURCE**: LED Lamp

WATTAGE: 3-4w Cand. LED \*Included

**HINKLEY** 33000 Pin Oak Parkway Avon Lake, OH 44012 **PHONE: (440) 653-5500** Toll Free: 1 (800) 446-5539 hinkley.com