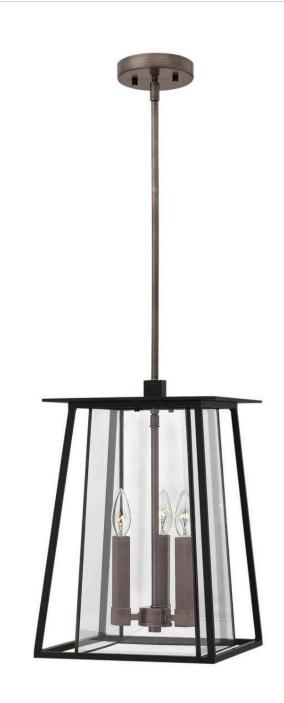

## **WALKER**

LARGE HANGING LANTERN

## 2102BK

Walker has roots in the American West with its large scale, strong angular lines and no-nonsense style. The sturdy aluminum and brass construction features a two-tone finish of bold Buckeye Bronze and Heritage Brass, adding a transitional flair to its minimalist shape. A welded outer form frames an inner clear, bound glass shade. At home on the range, in a mountain cabin or creating a mid-century statement, this flexible style complements many façades.

FINISH: Black

GLASS: Bound Clear

WIDTH: 11.5"

**HEIGHT**: 17.3"

LIGHT SOURCE: Socket WATTAGE: 3-60w Cand.

HINKLEY 33000 Pin Oak Parkway Avon Lake, OH 44012 **PHONE: (440) 653-5500** Toll Free: 1 (800) 446-5539 hinkley.com