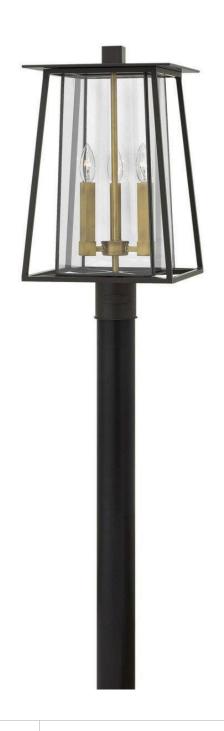

## **WALKER**

LARGE POST TOP OR PIER MOUNT LANTERN

## 2101KZ

Walker has roots in the American West with its large scale, strong angular lines and no-nonsense style. The sturdy aluminum and brass construction features a two-tone finish of bold Buckeye Bronze and Heritage Brass, adding a transitional flair to its minimalist shape. A welded outer form frames an inner clear, bound glass shade. At home on the range, in a mountain cabin or creating a mid-century statement, this flexible style complements many façades.

**FINISH**: Buckeye Bronze **GLASS**: Bound Clear

**WIDTH**: 11.3" **HEIGHT**: 20.8"

LIGHT SOURCE: Socket WATTAGE: 3-60w Cand.

HINKLEY 33000 Pin Oak Parkway Avon Lake, OH 44012 **PHONE: (440) 653-5500** Toll Free: 1 (800) 446-5539 hinkley.com