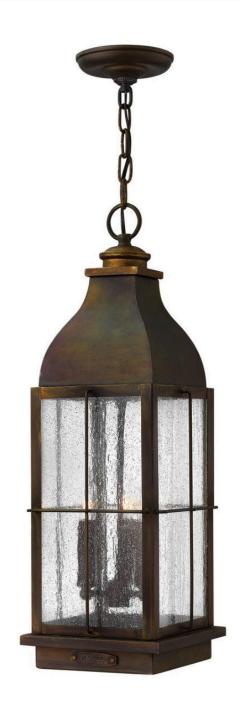

## **BINGHAM**

LARGE HANGING LANTERN

## 2042SN

Bingham's traditional style recalls a turn-of-the-century gas light reproduction. The vintage look is nautical in nature and recognizes Hinkley's origins on the shores of Lake Erie. The brass construction features clear seedy glass and a Sienna finish, while candelabra lamping completes the authentic style.

FINISH: Sienna

GLASS: Clear Seedy

**WIDTH**: 8"

**HEIGHT**: 23.5"

LIGHT SOURCE: Socket

WATTAGE: 3-60w Cand.

**HINKLEY** 33000 Pin Oak Parkway Avon Lake, OH 44012 **PHONE: (440) 653-5500** Toll Free: 1 (800) 446-5539 hinkley.com