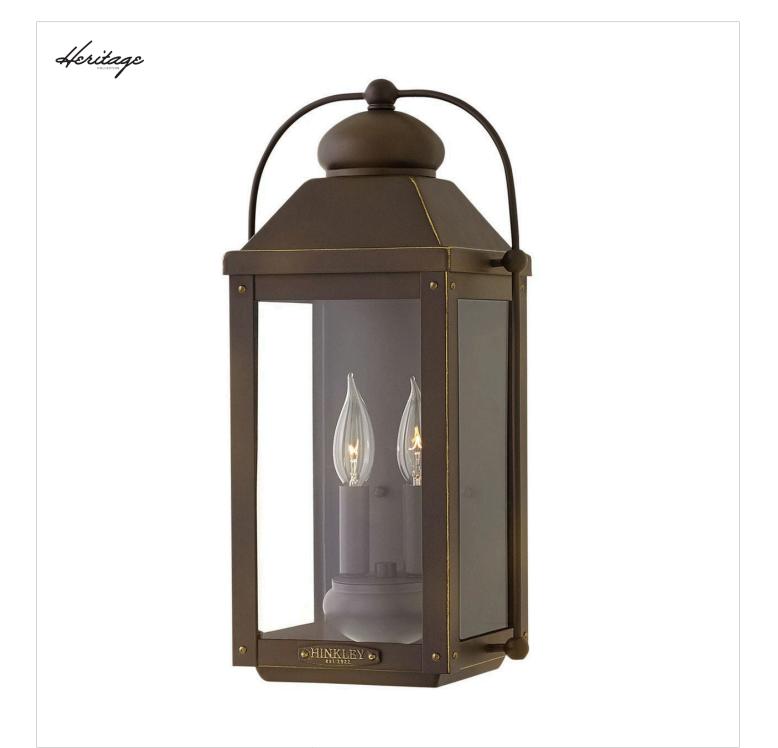

## 1854LZ-LL

Anchorage is an early American lantern design crafted of solid aluminum to reflect a bold yet refined silhouette. The Light Oiled Bronze finish and clear glass complement the long clean lines, elegant arched carriage handle and sturdy knobs, resulting in a vintage style with classic charisma. FINISH: Light Oiled Bronze GLASS: Clear WIDTH: 9.3" HEIGHT: 17.8" LIGHT SOURCE: LED Lamp WATTAGE: 2-4w Cand. LED \*Included