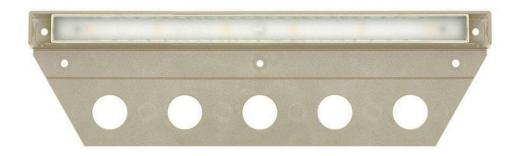

## NUVI

NUVI LARGE DECK SCONCE

## 15448ST

NUVI offers exceptional 12v LED horizontal illumination due to its innovative composite optic technology. Constructed of durable, solid vinyl alloy NUVI is fit for harsh environments, offering resiliency and long-life. A diverse range of mounting opportunities and easy installation ensure maximum flexibility. ETL rated for indoor/outdoor use. FINISH: Sandstone GLASS: Composite PC WIDTH: 10" HEIGHT: 0.8" DEPTH: 3" LIGHT SOURCE: Integrated LED WATTAGE: 3.50w LED \*Included TRANSFORMER REQUIRED: Yes