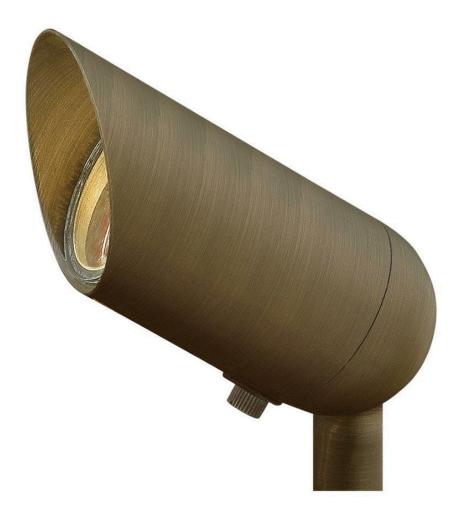

## HARDY ISLAND LED SPOT

LED 7.5W 3000K SPOT LIGHT

## 1536MZ-8W3K

Named after the ruggedly beautiful island off the coast of British Columbia, Hardy Island products are impeccably designed to defy the harshest environments. The LumaCORE LED accent lighting system is an expertly engineered core that withstands the elements and provides the the user with full control over wattage and color temperature.

FINISH: Matte Bronze
GLASS: Clear Lens

WIDTH: 5.8" HEIGHT: 3.3" DEPTH: 2.5"

LIGHT SOURCE: Integrated LED
WATTAGE: 8w LED \*Included
TRANSFORMER REQUIRED: Yes

HINKLEY 33000 Pin Oak Parkway Avon Lake, OH 44012 hinkley.com