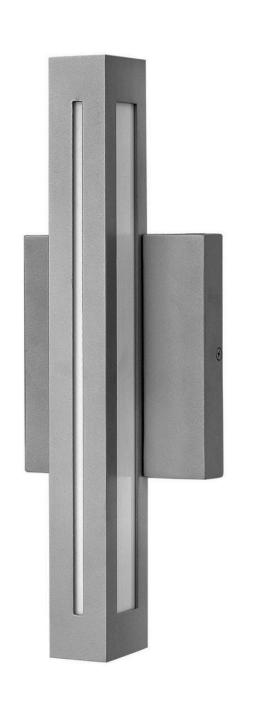

## **VUE**

SMALL WALL MOUNT LANTERN

## 12312TT

Vue's contemporary linear LED design is constructed of extruded and die-cast aluminum and is offered in either Bronze or Titanium finishes. The seamless architectural form emits light from white acrylic side windows and sleek front sliver. Incredibly versatile, the wet-rated Vue can be mounted vertically or horizontally, inside or outdoors.

FINISH: Titanium

GLASS: Acrylic Lens

**WIDTH**: 5" **HEIGHT**: 14.8"

**LIGHT SOURCE**: Integrated LED **WATTAGE**: 15w LED \*Included

HINKLEY 33000 Pin Oak Parkway Avon Lake, OH 44012

**PHONE: (440) 653-5500** Toll Free: 1 (800) 446-5539 hinkley.com