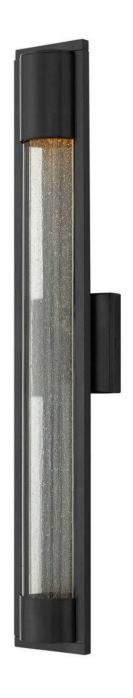

## **MIST**

LARGE WALL MOUNT LANTERN

## 1225SK

The sleek design of the Mist collection discreetly emphasizes its contemporary heritage. Featuring a prominent interior panel of clear seedy glass captured on both ends and encased in a protective clear acrylic cylinder. Its solid aluminum construction is underscored by bold Satin Black, Bronze or Titanium finish options. Mist is both Dark Sky and ADA compliant.

FINISH: Satin Black

GLASS: Clear Acrylic Outside Cylinder & Seedy Glass Inside Panel

**WIDTH**: 4.8" **HEIGHT**: 28.5"

**LIGHT SOURCE**: Socket **WATTAGE**: 1-6w GU10

**HINKLEY** 33000 Pin Oak Parkway Avon Lake, OH 44012 **PHONE: (440) 653-5500** Toll Free: 1 (800) 446-5539 hinkley.com