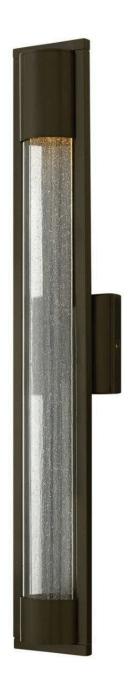

## **MIST**

LARGE WALL MOUNT LANTERN

## 1225BZ

The sleek design of the Mist collection discreetly emphasizes its contemporary heritage. Featuring a prominent interior panel of clear seedy glass captured on both ends and encased in a protective clear acrylic cylinder. Its solid aluminum construction is underscored by bold Satin Black, Bronze or Titanium finish options. Mist is both Dark Sky and ADA compliant.

FINISH: Bronze

GLASS: Clear Acrylic Outside Cylinder & Seedy Glass Inside Panel

**WIDTH**: 4.8" **HEIGHT**: 28.5"

**LIGHT SOURCE**: Socket **WATTAGE**: 1-6.50w GU10

**HINKLEY** 33000 Pin Oak Parkway Avon Lake, OH 44012 **PHONE: (440) 653-5500** Toll Free: 1 (800) 446-5539 hinkley.com