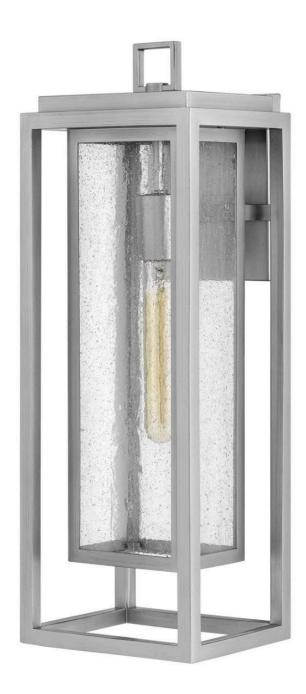

## 1005SI

Republic's striking double frame design, constructed from a composite material and treated with an anti-fading agent for maximum durability, is at home on the coast or a country lodge. The Oil Rubbed Bronze and Satin Nickel resilience finishes feature a 5-year warranty and are resistant to rust and corrosion. Vintage filament bulbs are recommended to complete a stylish look.

FINISH: Satin Nickel
GLASS: Clear Seedy

WIDTH: 7" HEIGHT: 20"

LIGHT SOURCE: Socket WATTAGE: 1-100w Med.

**HINKLEY** 33000 Pin Oak Parkway Avon Lake, OH 44012 **PHONE: (440) 653-5500** Toll Free: 1 (800) 446-5539 hinkley.com