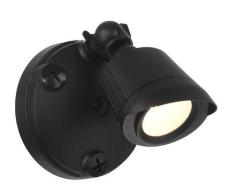

# LED SINGLE FLOOD LIGHT

SKU #: 4-FLOOD-A1-

UPC: 822920310843

3000K-BK

COLLECTION:

FINISH: Black

PRINT DATE: 1/1/2024

## PRODUCT DIMENSIONS

Weight: 1.00

Height (Top to Bottom): 5.11 Width (Side to Side): 5.00

Extension:

Backplate Height (Top to Bottom): 5.00 Backplate Width (Side to Side): 5.00 Backplate Length (Front to Back): 1.77