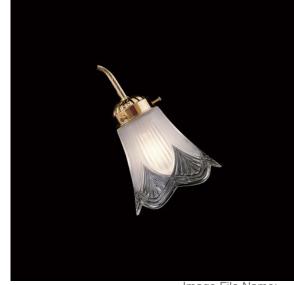

Image File Name: M2390--1377185920.jpg

No

## SHADE / GLASS

Description: Material:

Frost/Clear

Part No.: Quantity:

Width: Height: Length: